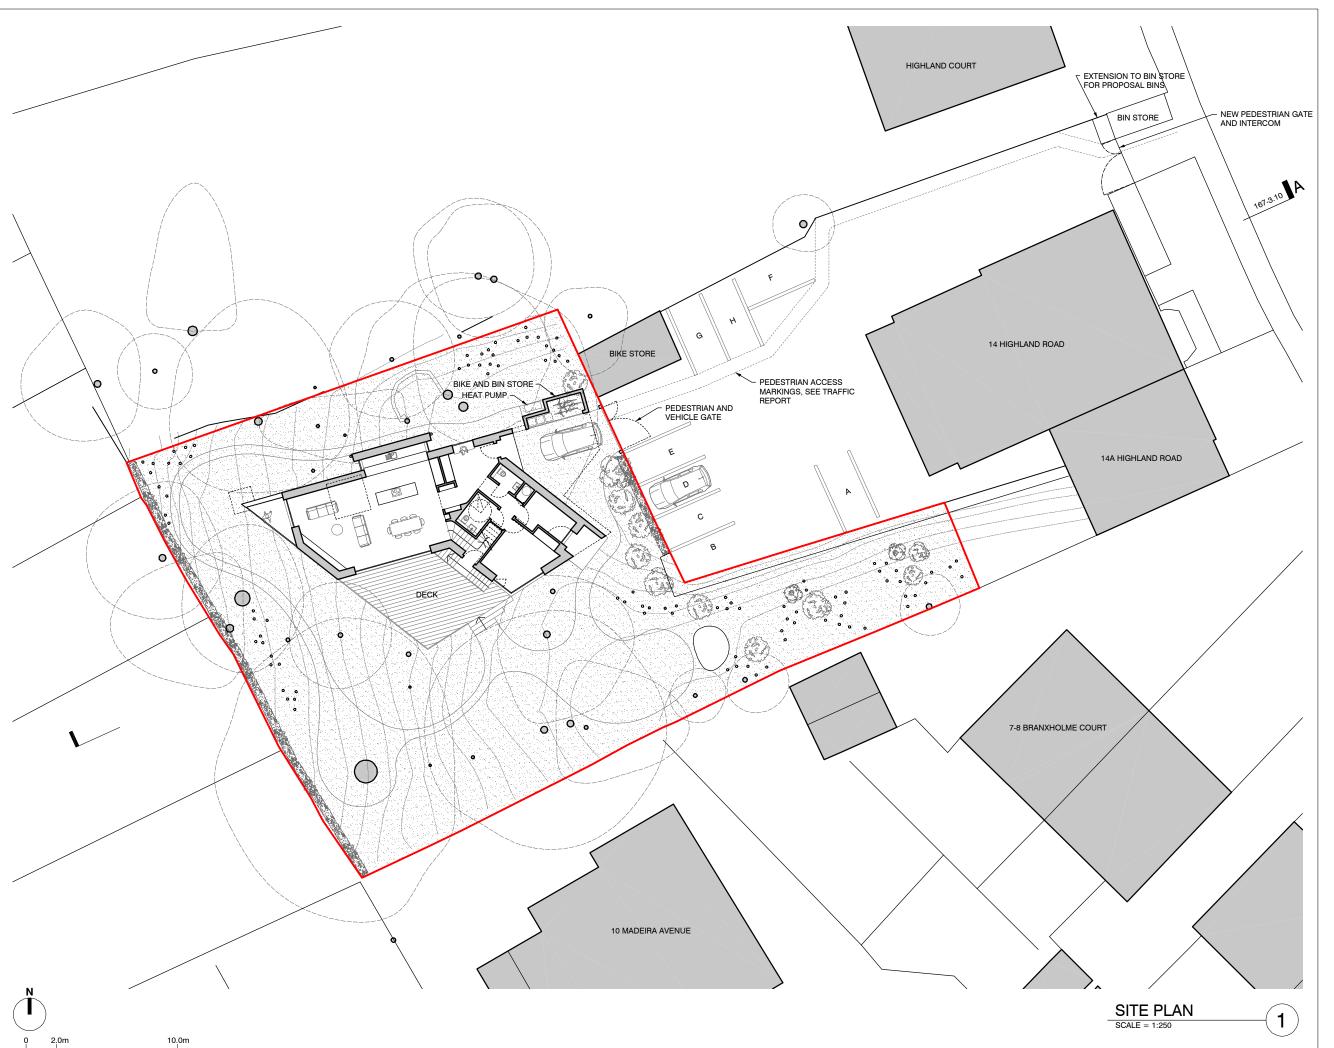

# PROPOSED SITE PLAN

22.10.24

email: tom@arborealarchitecture.co.uk

This drawing has been produced for the below named Client for the development of the below named Project and for that application alone and is not intended for use by any other person or for any other purpose. Drawings remain copyright of Arboreal Architecture and may not be reproduced without written consent or licence.

### NOT FOR CONSTRUCTION

HIGHLAND 167 Client SEUN YUSSUF

ject address LAND ADJOINING 14 HIGHLAND ROAD, BROMLEY, BR1 4AD PLANNING APPLICATION A3

PROPOSED PLANS

22.10.24

St.Margaret's House 21, Old Ford Road London, E2 9PL

A PLANNING PRE-APPLICATION B DRAFT PLANNING APPLICATION C PLANNING APPLICATION NOT FOR CONSTRUCTION HIGHLAND

REV. DESCRIPTION

nject number 167 SEUN YUSSUF LAND ADJOINING 14 HIGHLAND ROAD, BROMLEY, BR1 4AD PLANNING APPLICATION PROPOSED PLANS

### PROPOSED PLANS

22.10.24

167-2.11

St.Margaret's House 21, Old Ford Road London, E2 9PL

tel: 07503 221 761 email: tom@arborealarchitecture.co.uk

This drawing has been produced for the below named Client for the development of the below named Project and for that application alone and is not intended for use by any other person or for any other purpose. Drawings remain copyright of Arboreal Architecture and may not be reproduced without written consent or license.

# PROPOSED PLANS

22.10.24

167-2.11

С