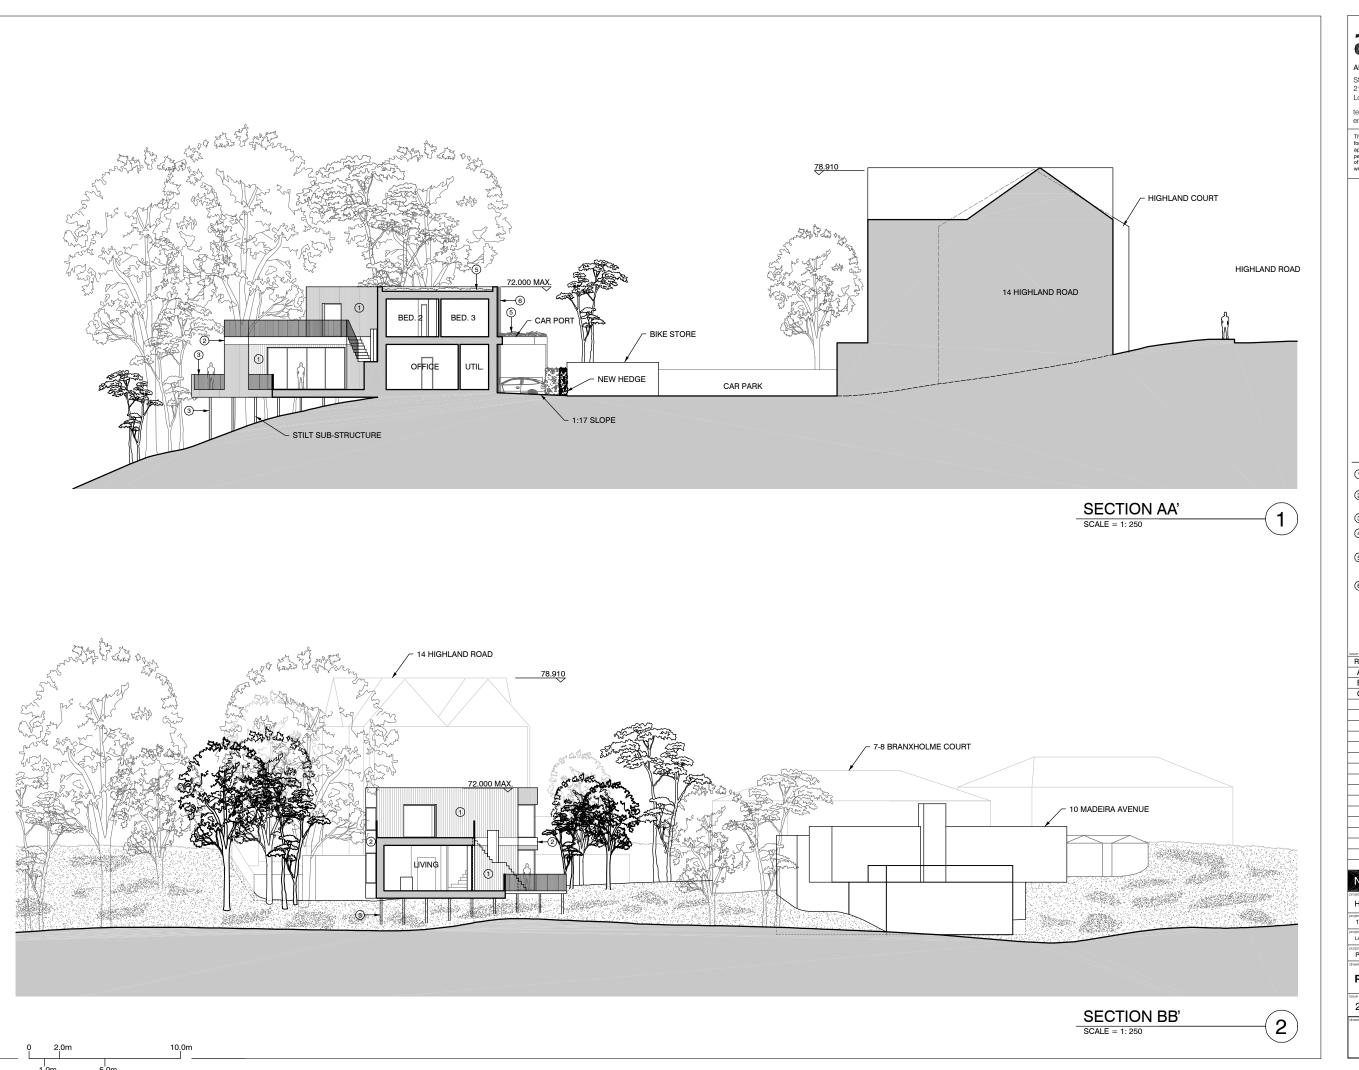

### PROPOSED SECTIONS

22.10.24

С

167-3.10

St.Margaret's House 21, Old Ford Road London, E2 9PL

tel: 07503 221 761 email: tom@arborealarchitecture.co.uk

This drawing has been produced for the below named Client for the development of the below named Project and for that application alone and is not intended for use by any other person or for any other purpose. Drawings remain copyright of Arboreal Architecture and may not be reproduced without written consent or licence.