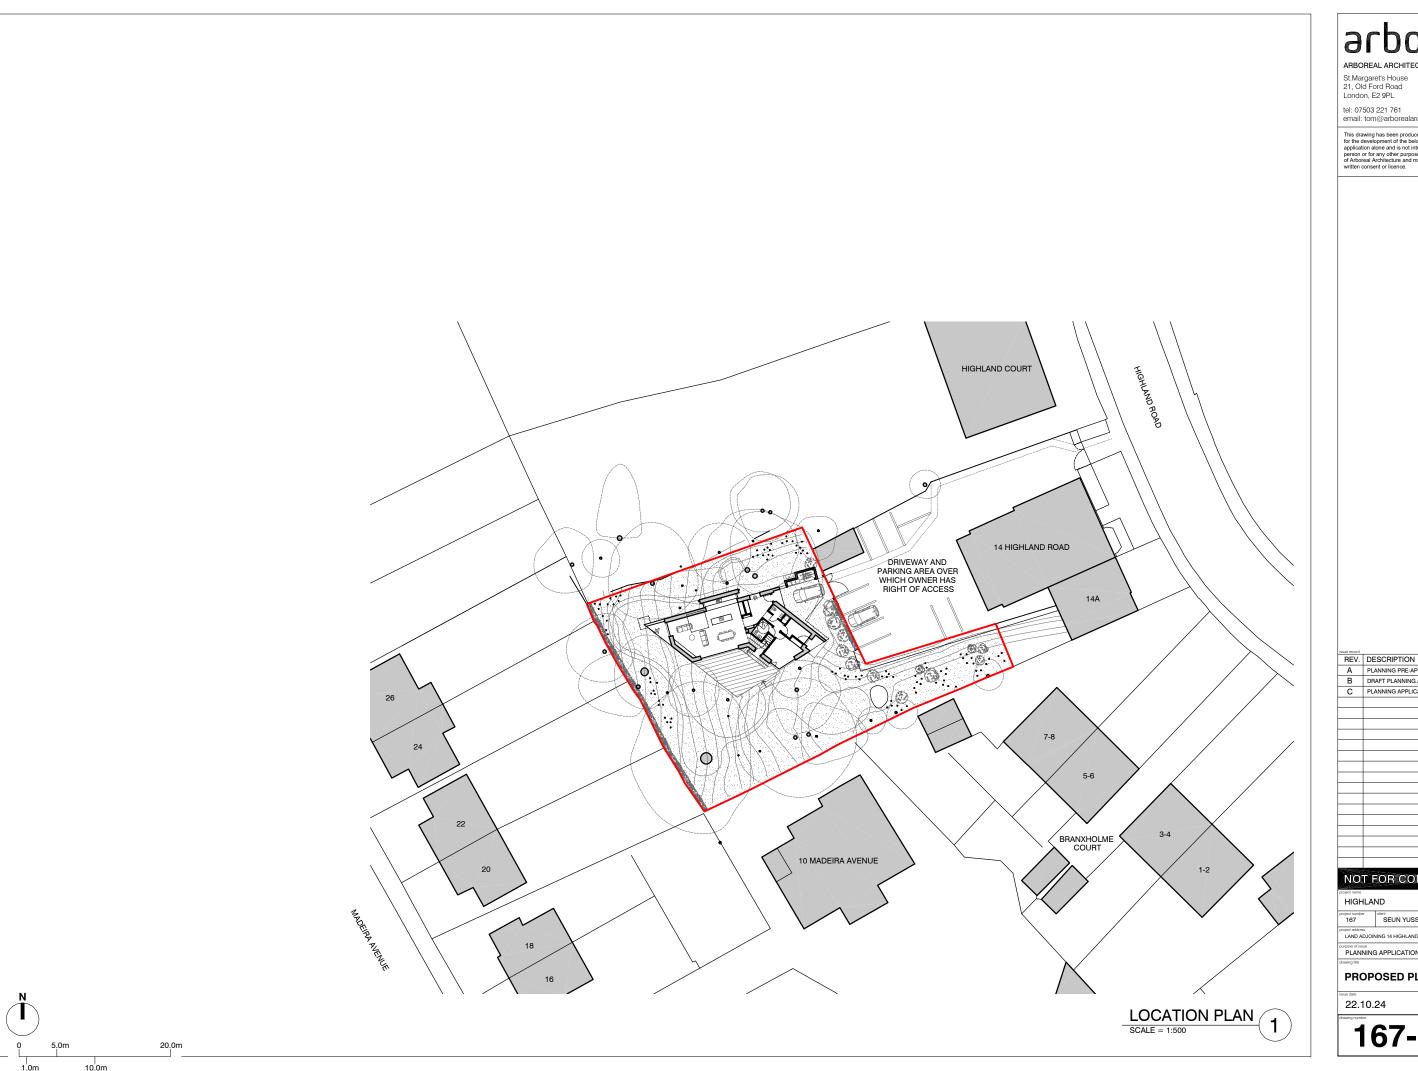

### NOT FOR CONSTRUCTION

HIGHLAND 167 Client SEUN YUSSUF

ject address LAND ADJOINING 14 HIGHLAND ROAD, BROMLEY, BR1 4AD PLANNING APPLICATION A3

PROPOSED PLANS

22.10.24

St.Margaret's House 21, Old Ford Road London, E2 9PL