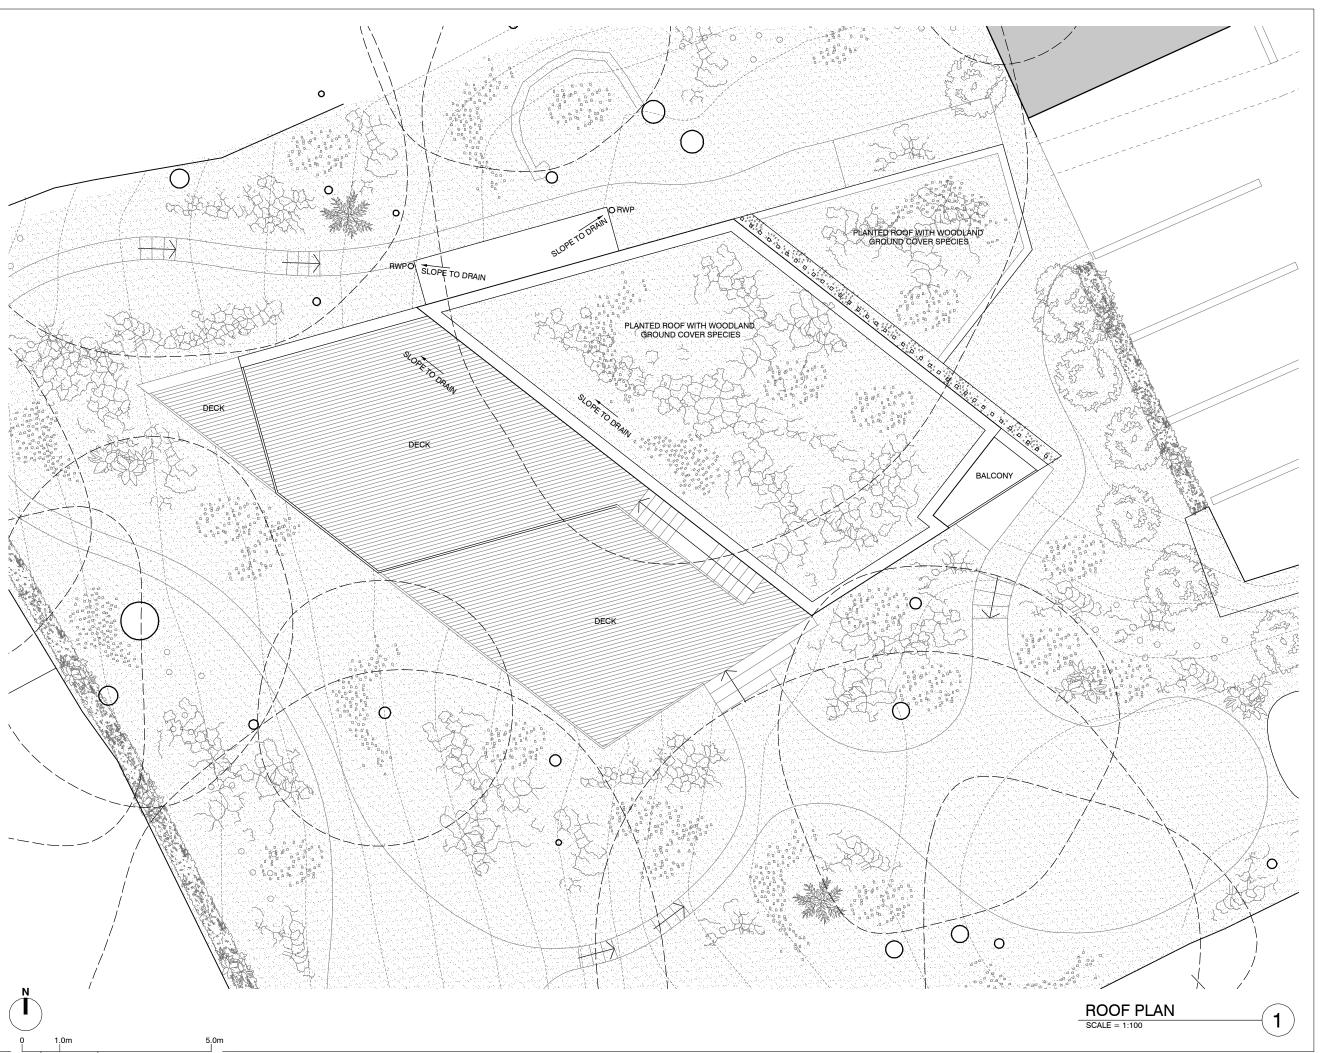

### LANDSCAPE PLAN

St.Margaret's House 21, Old Ford Road London, E2 9PL

tel: 07503 221 761 email: tom@arborealarchitecture.co.uk

This drawing has been produced for the below named Client for the development of the below named Project and for that application alone and is not intended for use by any other person or for any other purpose. Drawings remain copyright of Arboreal Architecture and may not be reproduced without written consent or licence.