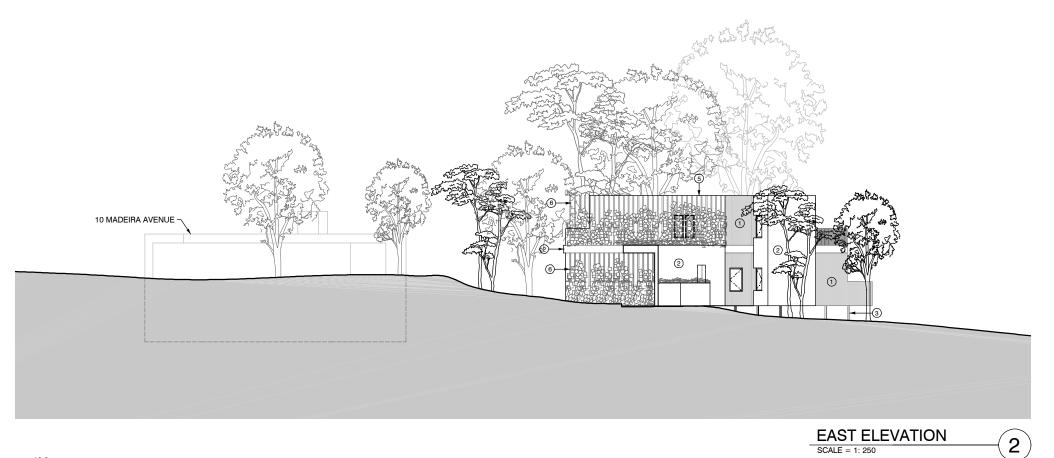

### PROPOSED ELEVATIONS

22.10.24

167-4.10

St.Margaret's House 21, Old Ford Road London, E2 9PL

tel: 07503 221 761 email: tom@arborealarchitecture.co.uk

This drawing has been produced for the below named Client for the development of the below named Project and for that application alone and is not intended for use by any other person or for any other purpose. Drawings remain copyright of Arboreal Architecture and may not be reproduced without written consent or licence.