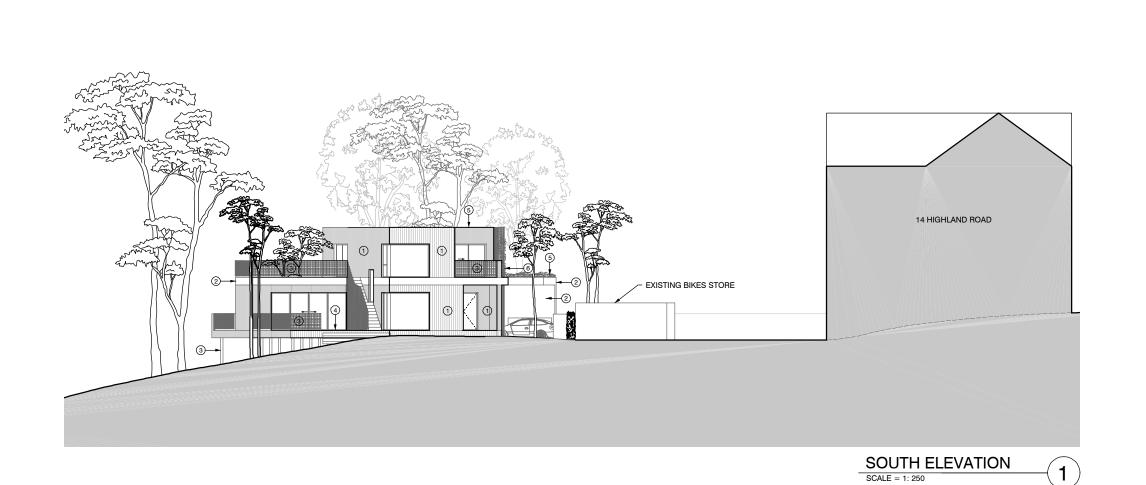

### PROPOSED ELEVATIONS

22.10.24

167-4.10

St.Margaret's House 21, Old Ford Road London, E2 9PL

tel: 07503 221 761 email: tom@arborealarchitecture.co.uk

This drawing has been produced for the below named Client for the development of the below named Project and for that application alone and is not intended for use by any other person or for any other purpose. Drawings remain copyright of Arboreal Architecture and may not be reproduced without written consent or licence.

### MATERIAL KEY

- ① CHARRED WOOD CLADDING WITH DEEP BROWN TO BLACK TONE
- ② TEXTURED WARM GREY LIME RENDER
- ③ DARK GREY PAINTED STEEL
- 4 SILVER GREY WOOD DECKING
- GREEN ROOF PLANTED WITH

  (5) NATIVE WOODLAND GROUND COVER SPECIES
- 6 DARK WOOD TRELLIS WITH NATIVE CLIMBING SPECIES

### **MATERIAL KEY**

- ① CHARRED WOOD CLADDING WITH DEEP BROWN TO BLACK TONE
- ② TEXTURED WARM GREY LIME RENDER
- ③ DARK GREY PAINTED STEEL
- 4 SILVER GREY WOOD DECKING
- GREEN ROOF PLANTED WITH (5) NATIVE WOODLAND GROUND COVER SPECIES
- 6 DARK WOOD TRELLIS WITH NATIVE CLIMBING SPECIES