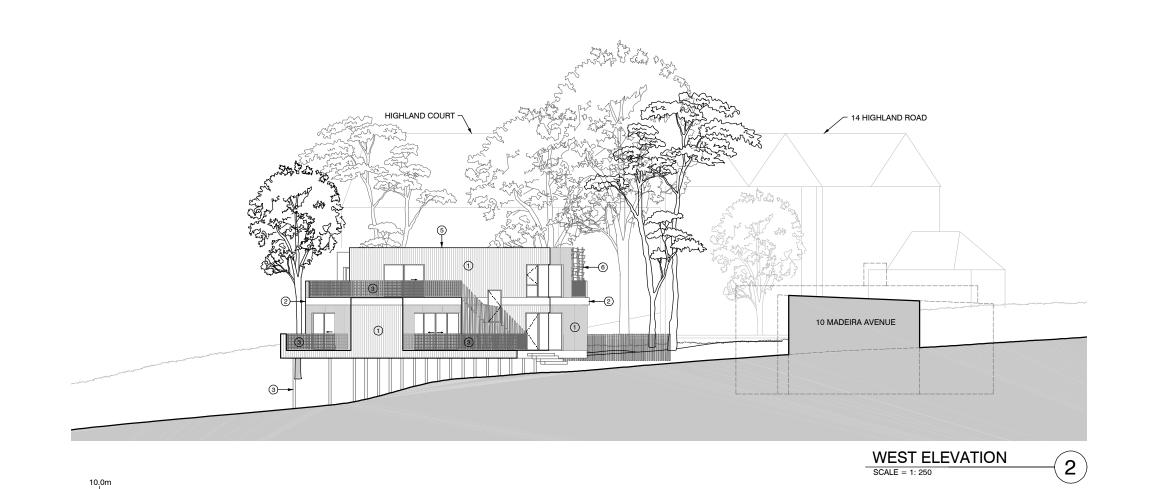

### PROPOSED ELEVATIONS

22.10.24

167-4.10

St.Margaret's House 21, Old Ford Road London, E2 9PL

tel: 07503 221 761 email: tom@arborealarchitecture.co.uk

This drawing has been produced for the below named Client for the development of the below named Project and for that application alone and is not intended for use by any other person or for any other purpose. Drawings remain copyright of Arboreal Architecture and may not be reproduced without written consent or licence.

### MATERIAL KEY

- ① CHARRED WOOD CLADDING WITH DEEP BROWN TO BLACK TONE
- ② TEXTURED WARM GREY LIME RENDER
- ③ DARK GREY PAINTED STEEL
- 4 SILVER GREY WOOD DECKING
- GREEN ROOF PLANTED WITH

  (5) NATIVE WOODLAND GROUND COVER SPECIES
- 6 DARK WOOD TRELLIS WITH NATIVE CLIMBING SPECIES

### **MATERIAL KEY**

- ① CHARRED WOOD CLADDING WITH DEEP BROWN TO BLACK TONE
- ② TEXTURED WARM GREY LIME RENDER
- ③ DARK GREY PAINTED STEEL
- 4 SILVER GREY WOOD DECKING
- GREEN ROOF PLANTED WITH (5) NATIVE WOODLAND GROUND COVER SPECIES
- 6 DARK WOOD TRELLIS WITH NATIVE CLIMBING SPECIES