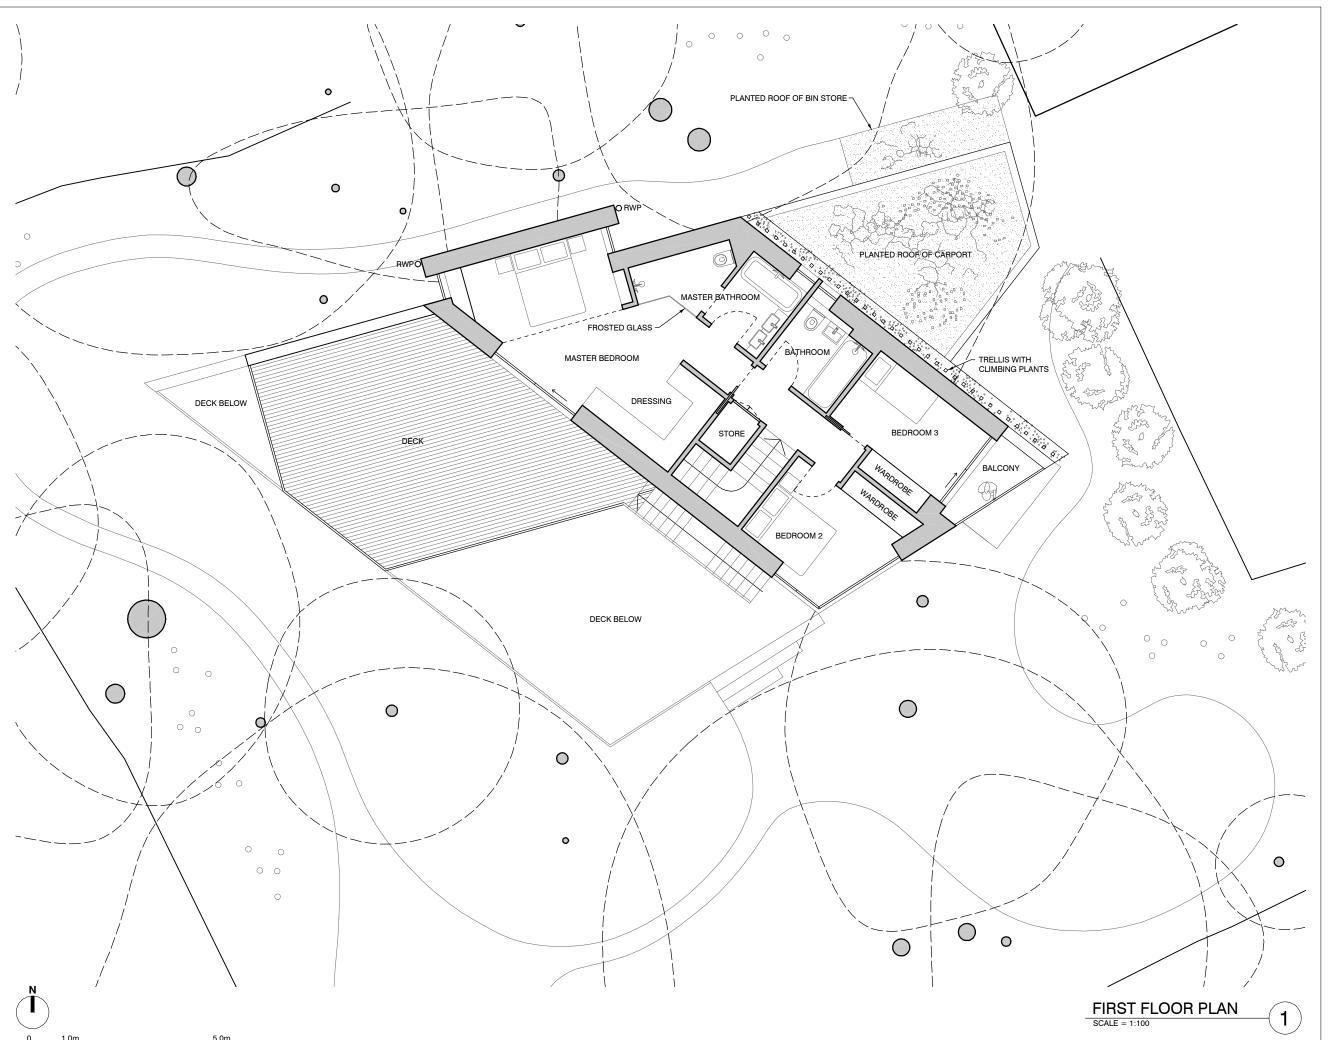

A PLANNING PRE-APPLICATION B DRAFT PLANNING APPLICATION C PLANNING APPLICATION NOT FOR CONSTRUCTION HIGHLAND

REV. DESCRIPTION

nject number 167 SEUN YUSSUF LAND ADJOINING 14 HIGHLAND ROAD, BROMLEY, BR1 4AD PLANNING APPLICATION PROPOSED PLANS

### PROPOSED PLANS

22.10.24

167-2.11

St.Margaret's House 21, Old Ford Road London, E2 9PL

tel: 07503 221 761 email: tom@arborealarchitecture.co.uk

This drawing has been produced for the below named Client for the development of the below named Project and for that application alone and is not intended for use by any other person or for any other purpose. Drawings remain copyright of Arboreal Architecture and may not be reproduced without written consent or license.

# PROPOSED PLANS

22.10.24

167-2.11

С