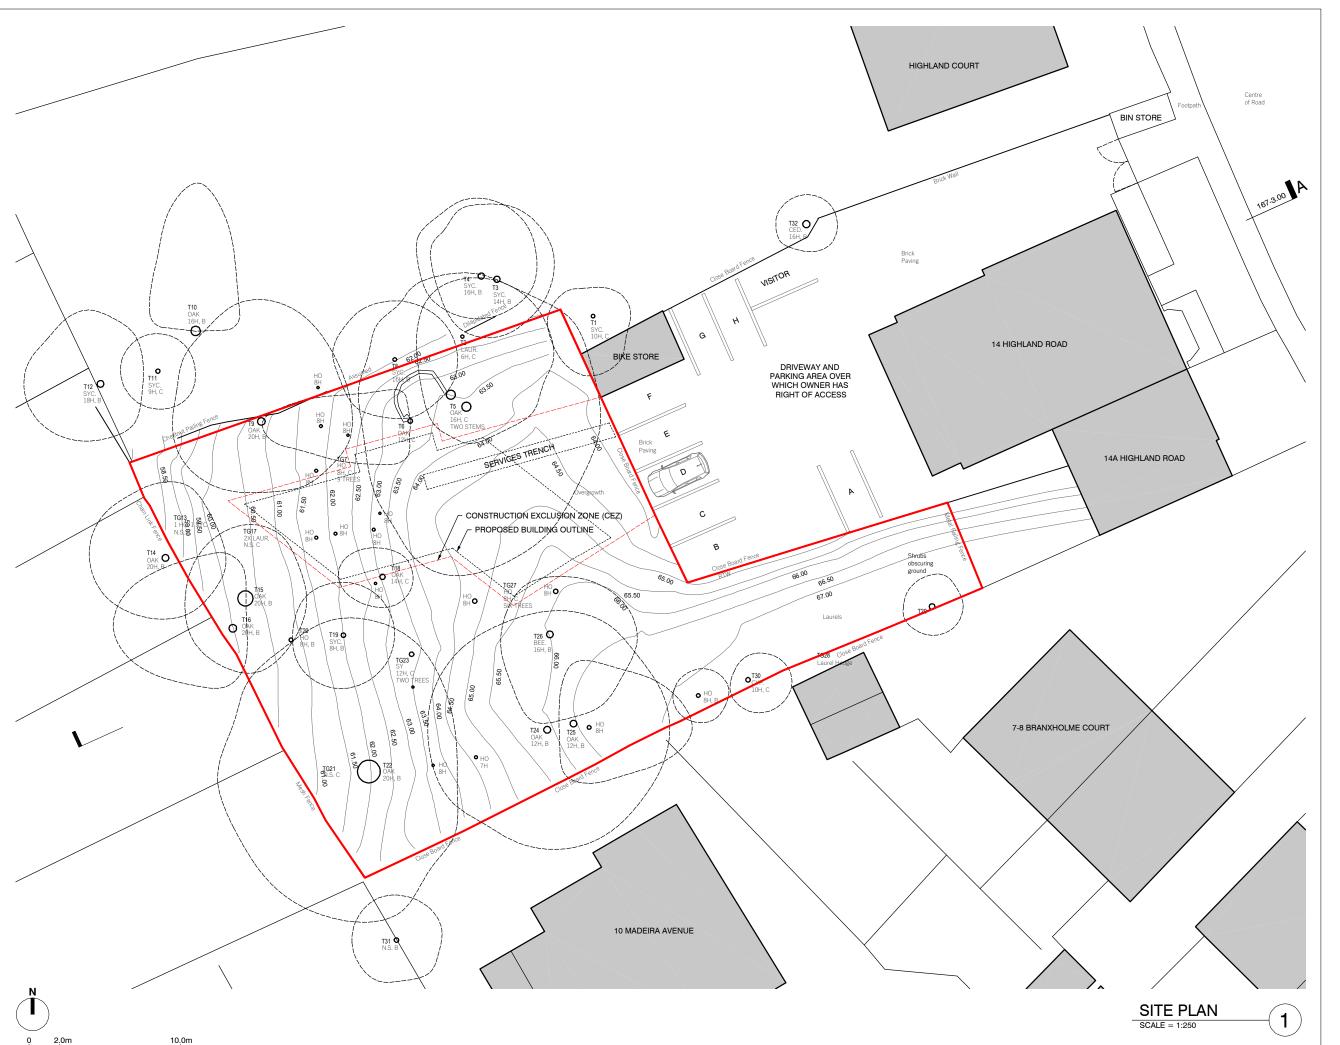

### **EXISTING PLANS**

22.10.24

167-0.10

St.Margaret's House 21, Old Ford Road London, E2 9PL

tel: 07503 221 761 email: tom@arborealarchitecture.co.uk

This drawing has been produced for the below named Client for the development of the below named Project and for that application alone and is not intended for use by any other person or for any other purpose. Drawings remain copyright of Arboreal Architecture and may not be reproduced without written consent or licence.

# **EXISTING PLANS**

22.10.24

St.Margaret's House 21, Old Ford Road London, E2 9PL

tel: 07503 221 761 email: tom@arborealarchitecture.co.uk

This drawing has been produced for the below named Client for the development of the below named Project and for that application alone and is not intended for use by any other person or for any other purpose. Drawings remain copyright of Arboreal Architecture and may not be reproduced without written consent or license.

### **EXISTING PLANS**

С 22.10.24

St.Margaret's House 21, Old Ford Road London, E2 9PL

tel: 07503 221 761 email: tom@arborealarchitecture.co.uk

This drawing has been produced for the below named Client for the development of the below named Project and for that application alone and is not intended for use by any other person or for any other purpose. Drawings remain copyright of Arboreal Architecture and may not be reproduced without written consent or licence.