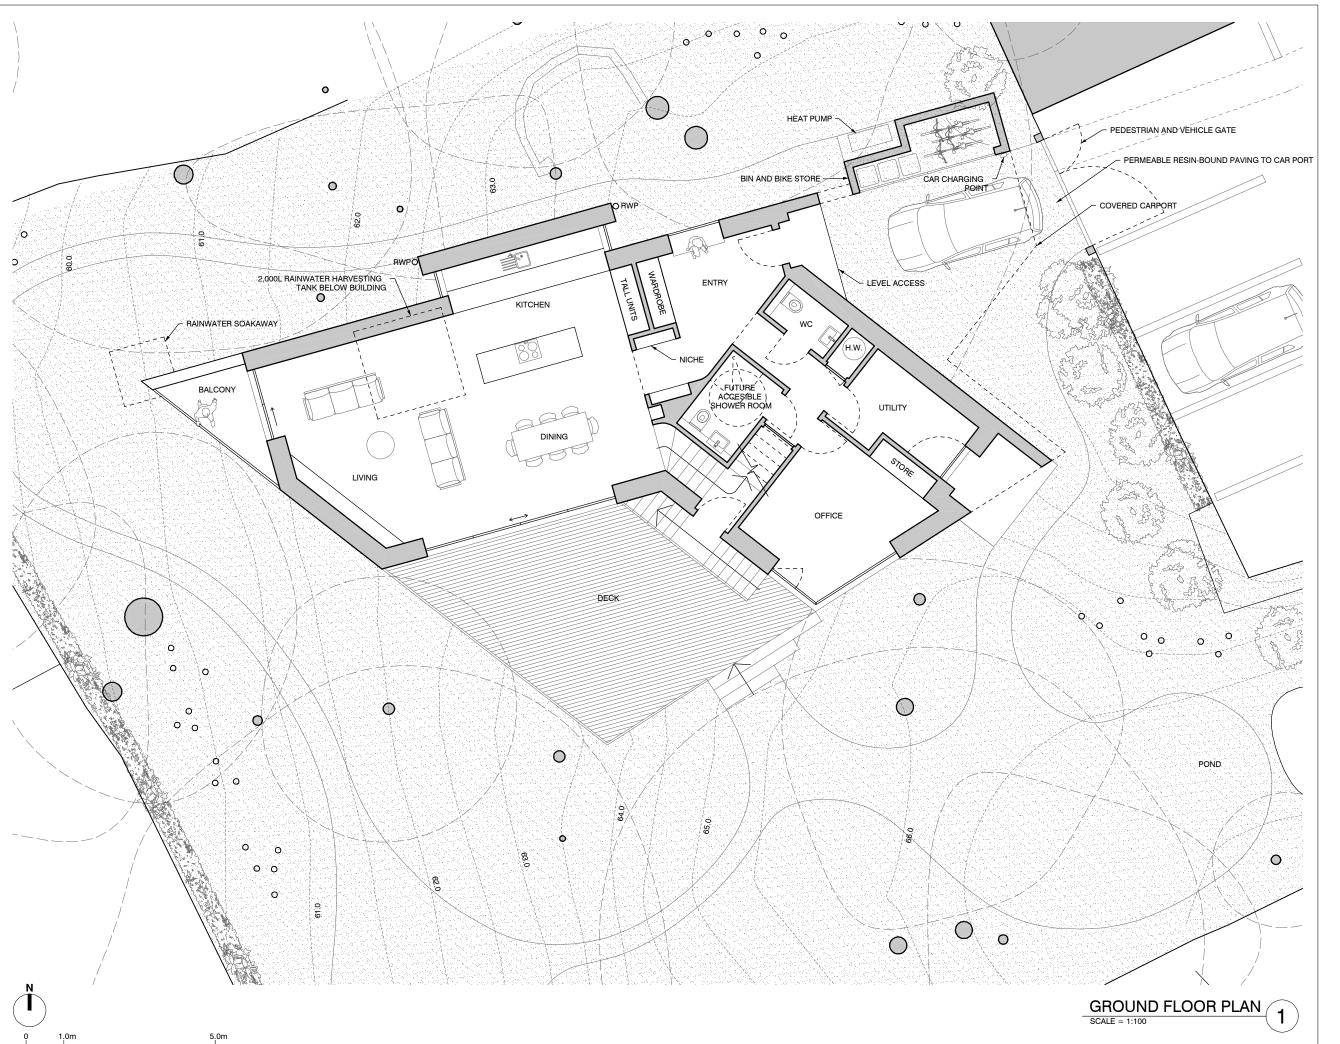

### NOT FOR CONSTRUCTION

HIGHLAND 167 Client SEUN YUSSUF

ject address LAND ADJOINING 14 HIGHLAND ROAD, BROMLEY, BR1 4AD PLANNING APPLICATION A3

PROPOSED PLANS

22.10.24

St.Margaret's House 21, Old Ford Road London, E2 9PL

A PLANNING PRE-APPLICATION 25.01.24 B DRAFT PLANNING APPLICATION C PLANNING APPLICATION 22.10.24 NOT FOR CONSTRUCTION

REV. DESCRIPTION

HIGHLAND 167 dient SEUN YUSSUF ject address LAND ADJOINING 14 HIGHLAND ROAD, BROMLEY, BR1 4AD A3 PLANNING APPLICATION