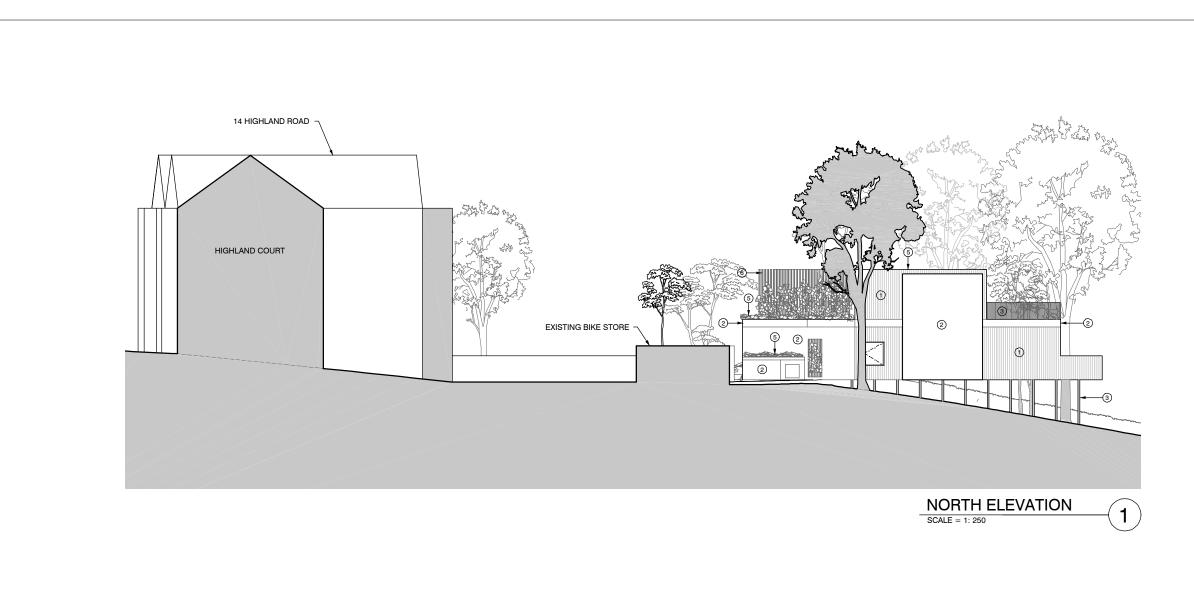

### PROPOSED ELEVATIONS

22.10.24

167-4.10

St.Margaret's House 21, Old Ford Road London, E2 9PL

tel: 07503 221 761 email: tom@arborealarchitecture.co.uk

This drawing has been produced for the below named Client for the development of the below named Project and for that application alone and is not intended for use by any other person or for any other purpose. Drawings remain copyright of Arboreal Architecture and may not be reproduced without written consent or licence.