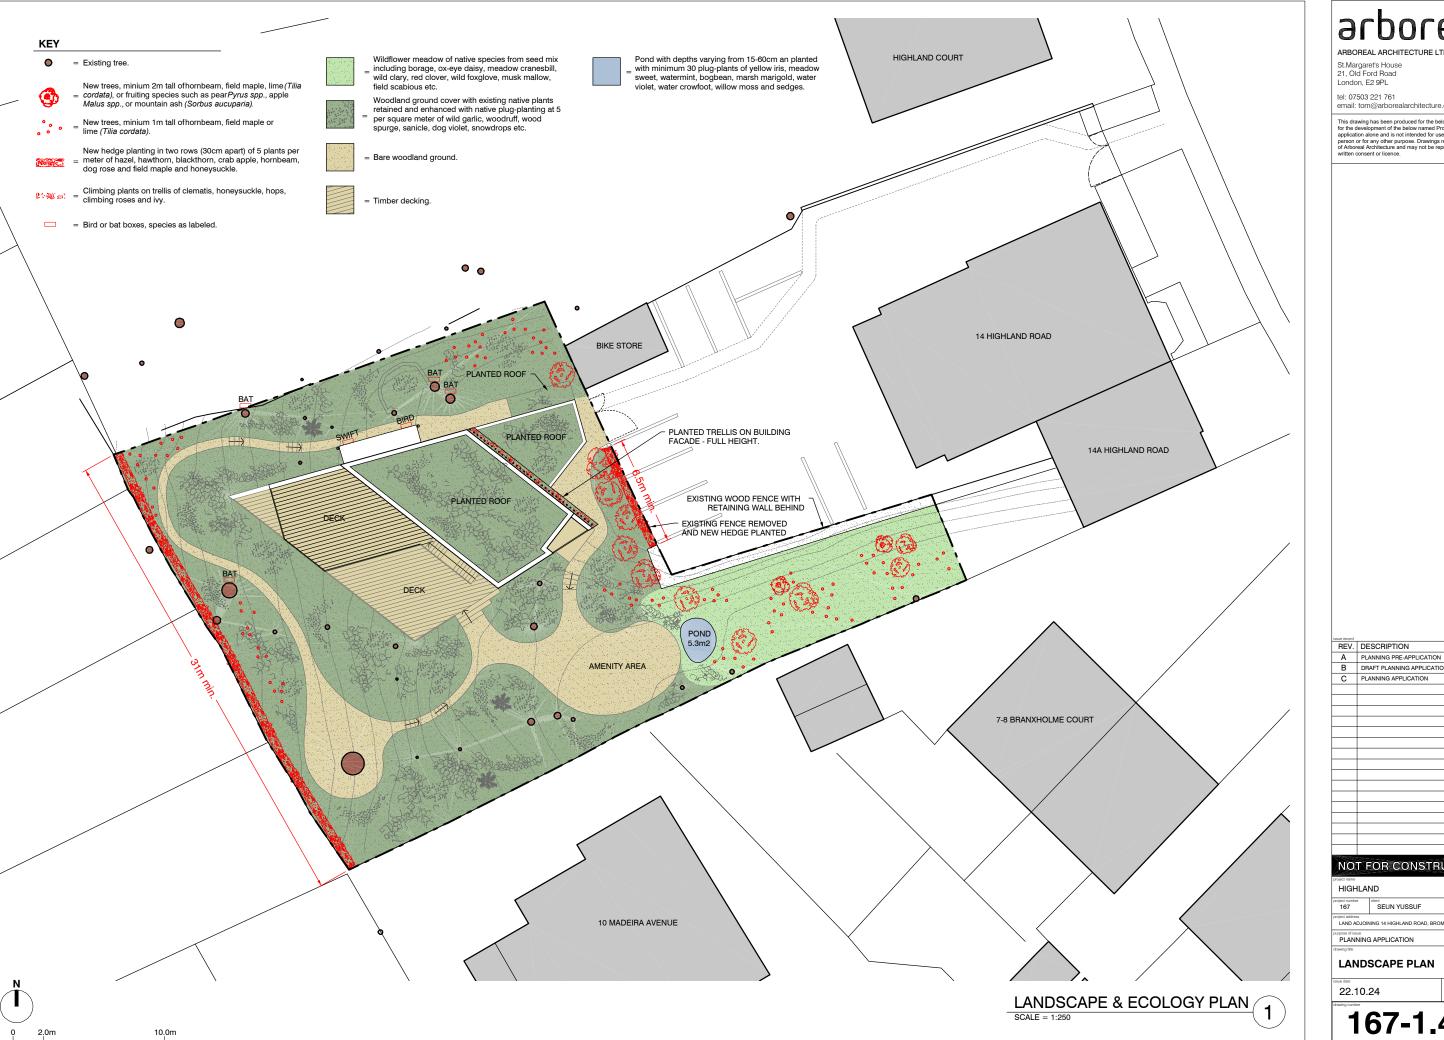

### LANDSCAPE PLAN

St.Margaret's House 21, Old Ford Road London, E2 9PL

tel: 07503 221 761 email: tom@arborealarchitecture.co.uk

This drawing has been produced for the below named Client for the development of the below named Project and for that application alone and is not intended for use by any other person or for any other purpose. Drawings remain copyright of Arboreal Architecture and may not be reproduced without written consent or licence.