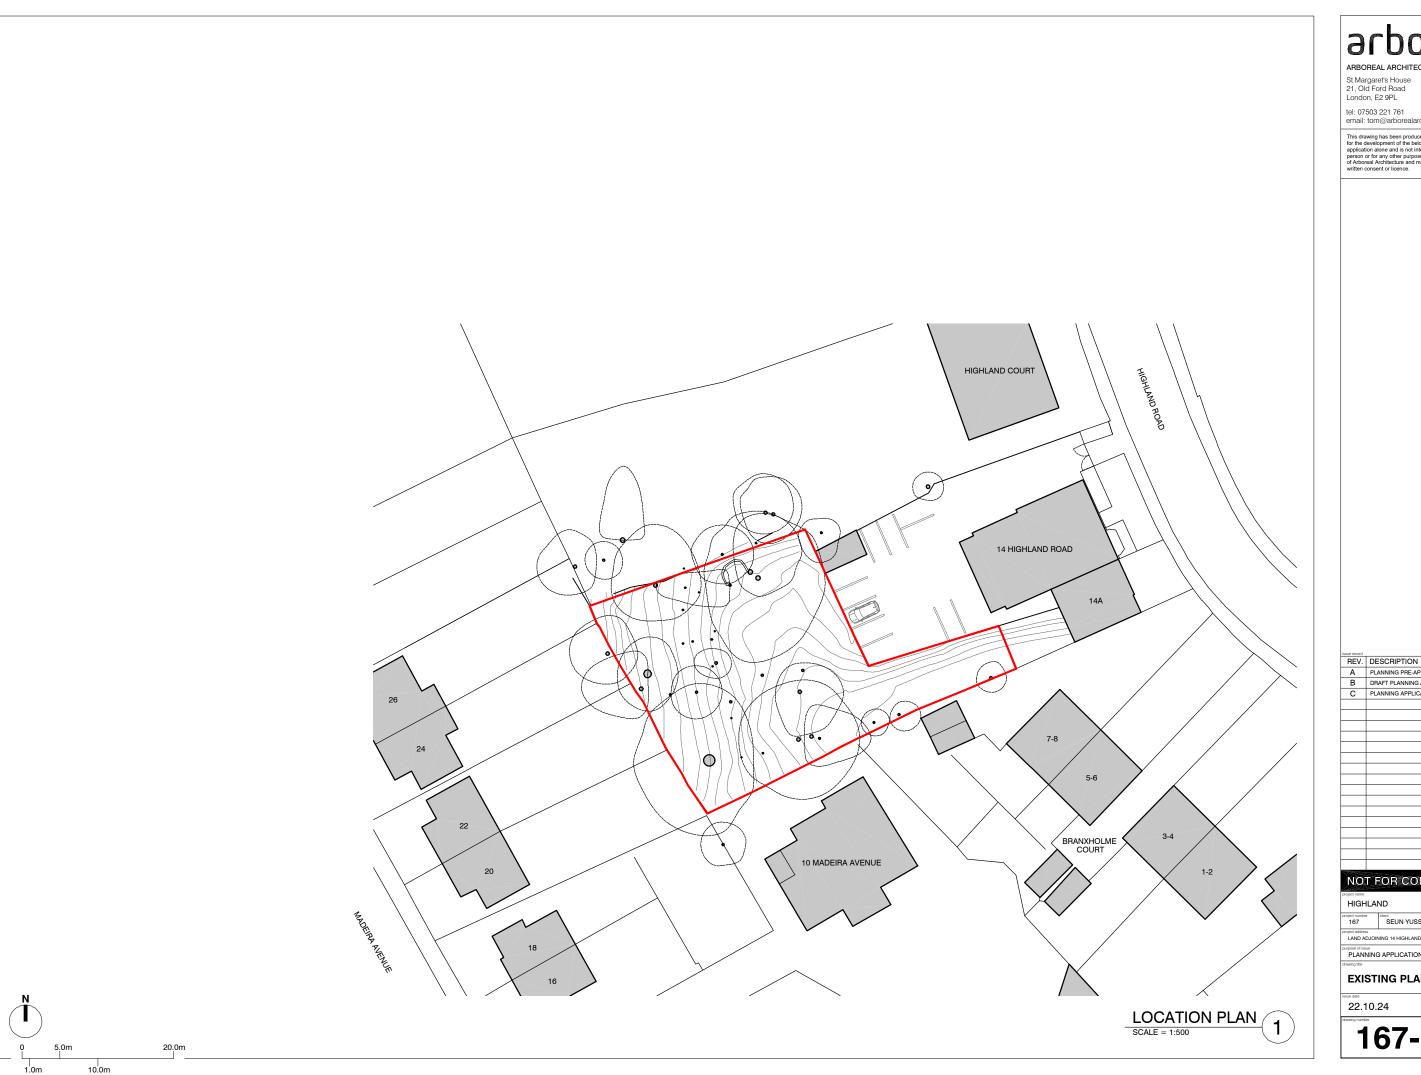

### **EXISTING PLANS**

22.10.24

167-0.10

St.Margaret's House 21, Old Ford Road London, E2 9PL

tel: 07503 221 761 email: tom@arborealarchitecture.co.uk

This drawing has been produced for the below named Client for the development of the below named Project and for that application alone and is not intended for use by any other person or for any other purpose. Drawings remain copyright of Arboreal Architecture and may not be reproduced without written consent or licence.

# NOT FOR CONSTRUCTION

| project number<br>167        | SEUN YUSSUF                |                |
|------------------------------|----------------------------|----------------|
| project address<br>LAND ADJC | DINING 14 HIGHLAND ROAD, B | ROMLEY, BR1 4A |
|                              |                            |                |